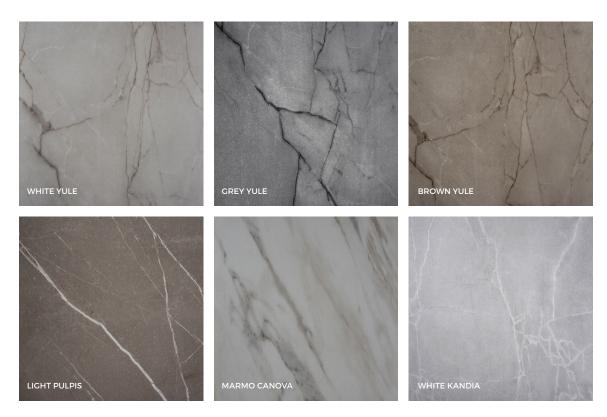

### **NEW MARBLE RANGE SIZES**

**Worktops 28mm**3650 x 600 x 28mm

**Breakfast Bars 28mm**3650 x 670 x 28mm
3650 x 900 x 28mm

Breakfast Bars & Splashbackssame as listed above.