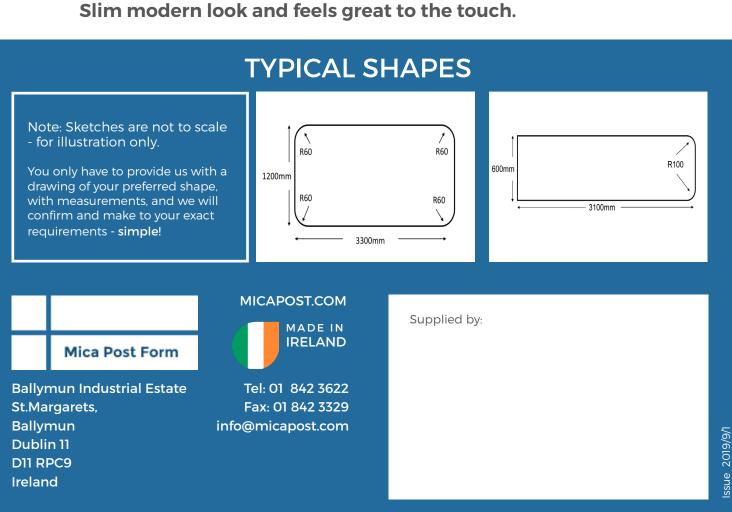

### BESPOKE SHAPES & SIZES

We also offer a bespoke made to order service were any one of our Leading Edge range is available up to 3650mm long and up to 1200mm wide.

#### **BESPOKE WORKTOPS**

We also offer a bespoke made to order service where any one of our Leading Edge range is available up to 3650mm long and up to 1200mm wide.

Worktops can be finished to any size within these dimensions and also curved on one or more corners - to your specification.