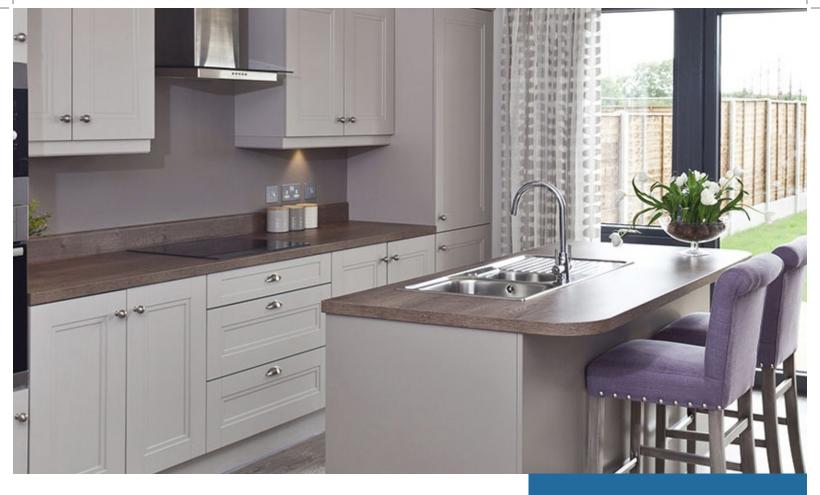

The use of PU glue on all edges is peace of mind and ensures maximum protection from water spills and any possible moisture ingress.