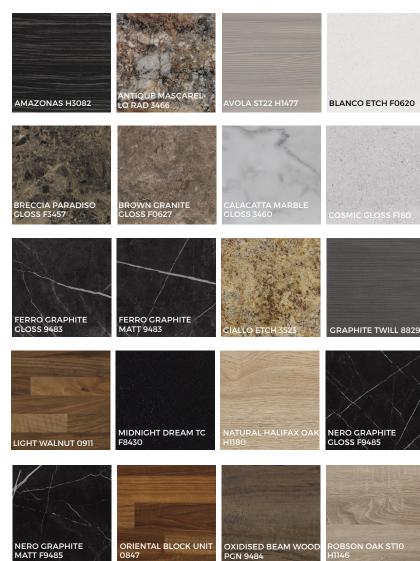

### **NEW MARBLE RANGE SIZES**

**Worktops 28mm**3650 x 600 x 28mm

**Breakfast Bars 28mm**3650 x 670 x 28mm
3650 x 900 x 28mm

Breakfast Bars & Splashbackssame as listed above.

#### **BESPOKE WORKTOPS**

We also offer a bespoke made to order service where any one of our Leading Edge range is available up to 3650mm long and up to 1200mm wide.

Worktops can be finished to any size within these dimensions and also curved on one or more corners - to your specification.